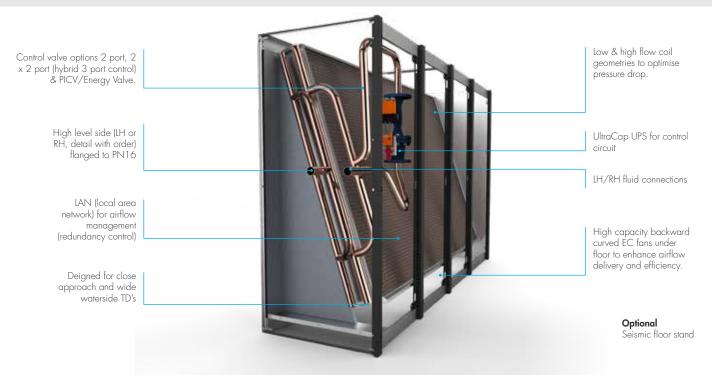

## **X**helix

- + Touch screen user interface (full color graphic)
- + Supply or return air temperature control optimised PID loop
- + Inbuilt automatic transfer switch dual mains power supply
- + Airflow management (constant pressure control)