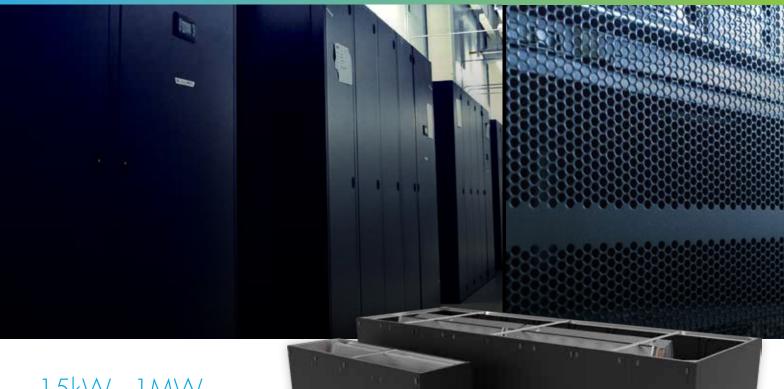

## SmartCool One™

Powerful Precision Cooling up to 1MW

## 15kW - 1MW

- + 15kW-1MW CRAH designed for global application in Colo / Hyperscale
- + Optimised air and water conditions
- + Intelligent controls platform
- + Manufactured in the USA

## Precision Cooling

Developed specifically for large colocation and hyperscale data center applications across the globe, SmartCool One is a versatile cooling system, developed to meet an increasing demand for largescale energy efficient precision cooling for a market increasingly focused on sustainability and performance. Based on the already proven SmartCool platform and delivering precise control of temperature, humidity and air quality, SmartCool One is Airedale's global answer to a truly global challenge.

With a cooling capacity of up to 1MW, optimised for maximum free cooling when paired with a free cooling chiller and with a minimal footprint allowing more space for servers, SmartCool One contributes to low PUEs and gives increased benefits of economies of scale to large data center operators.